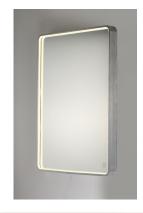

## PRODUCT DESCRIPTION

LED mirrors are an excellent addition to any upscale home. These mirrors excel in top of the line quality, features, and appearance. Adjustable brightness but also color temperature enhances the design of the room and other functional applications. Available in a variety of sizes and shapes you are sure to find a perfect match to your decor.

#### **FINISHES OPTION**

Anodized Bronze (BRZ) Brushed Aluminum (AL)