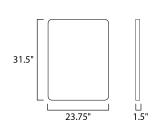

## **MEASUREMENTS**

DIMENSION : 23.75" W x 31.5" H x 1.5" Ext

MAX OAH

HANGING WEIGHT : 20.9 lb

LAMPING

INPUT VOLTAGE : 120V

LUMENS : 1,750 Rated (1,250 Del.)

**BULB** : 1 x 25W LED PCB Integrated, 25W Total