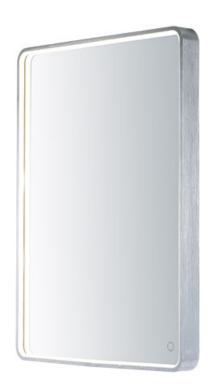

## PRODUCT DESCRIPTION

LED mirrors are an excellent addition to any upscale home. These mirrors excel in top of the line quality, features, and appearance. Adjustable brightness but also color temperature enhances the design of the room and other functional applications. Available in a variety of sizes and shapes you are sure to find a perfect match to your decor.

#### **FINISHES OPTION**

Anodized Bronze (BRZ) Brushed Aluminum (AL)